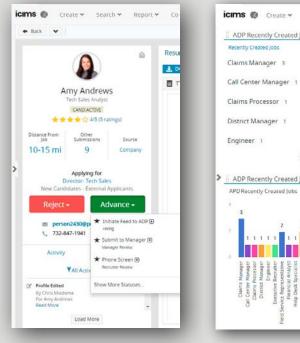

**Data Governance** - Ensure that only the right people can access personally identifiable data. A single set of data between ADP and iCIMS helps keep your data secure while supporting accurate decision making. iCIMS offers real-time, bidirectional data transfer capabilities with ADP.

# **icims**<sup>®</sup>

The iCIMS talent cloud unifies dozens of talent acquisition vendors across recruitment advertising, applicant screening and more within one centralized platform. Vendors can be swapped in and out while iCIMS serves as the central recruitment hub, exchanging data and analytics with ADP, the central hub for core HR, payroll, and talent management.